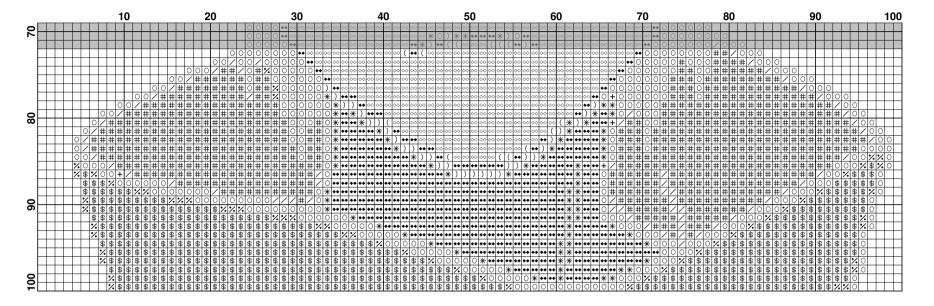

Page 1 Sasuke2

Page 2 Sasuke2

Page 3 Sasuke2

Pattern Name: Sasuke2

Fabric: Aida 14, White

96w X 99h Stitches

Size(s): 14 Count, 17.42w X 17.96h cm

16 Count, 15.24w X 15.72h cm 18 Count, 13.55w X 13.97h cm

## Floss Used for Full Stitches:

| Symbol              | Strands | Type | Number | Color             |
|---------------------|---------|------|--------|-------------------|
| 0                   | 2       | DMC  | 310    | Black             |
| **                  | 2       | DMC  | 352    | Coral-LT          |
| *                   | 2       | DMC  | 356    | Terra Cotta-MD    |
| /                   | 2       | DMC  | 414    | Steel Gray-DK     |
| \$                  | 2       | DMC  | 820    | Royal Blue-VY DK  |
| %                   | 2       | DMC  | 939    | Navy Blue-VY DK   |
| )                   | 2       | DMC  | 975    | Golden Brown-DK   |
| $\uparrow$          | 2       | DMC  | 3031   | Mocha Brown-VY DK |
| #                   | 2       | DMC  | 3042   | Antique Violet-LT |
|                     | 2       | DMC  | 3072   | Beaver Gray-VY LT |
| +                   | 2       | DMC  | 3371   | Black Brown       |
| $\Diamond \Diamond$ | 2       | DMC  | 3713   | Salmon-VY LT      |

2 DMC B5200 Snow White

2 DMC 3824

Apricot-LT