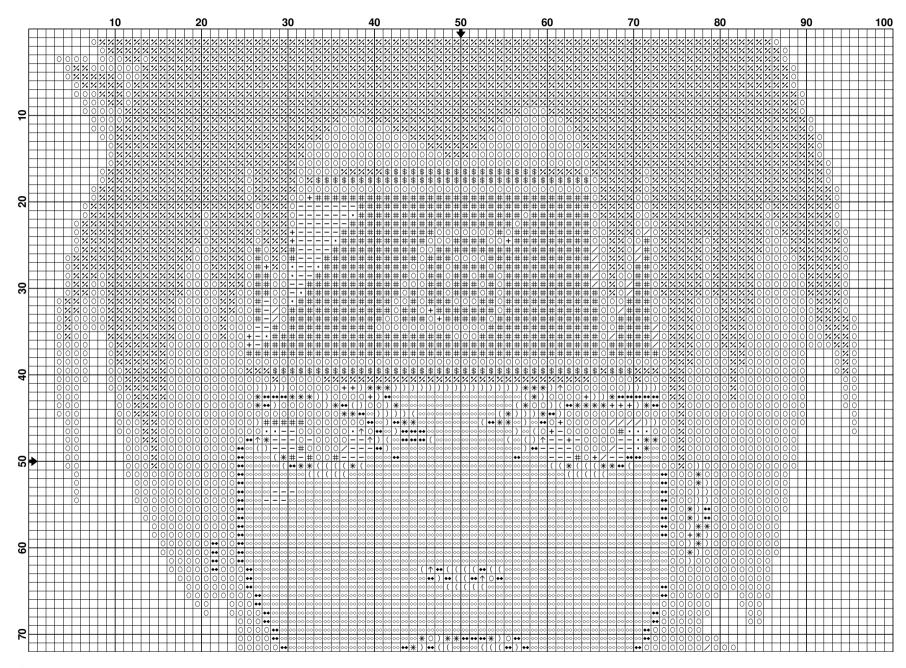

Page 1 Sasuke2

Page 2 Sasuke2

Page 3 Sasuke2

Pattern Name: Sasuke2

Fabric: Aida 14, White

96w X 99h Stitches

Size(s): 14 Count, 17.42w X 17.96h cm

16 Count, 15.24w X 15.72h cm 18 Count, 13.55w X 13.97h cm

## Floss Used for Full Stitches:

| Symbol              | Strands | Type | Number | Color             |
|---------------------|---------|------|--------|-------------------|
| 0                   | 2       | DMC  | 310    | Black             |
| **                  | 2       | DMC  | 352    | Coral-LT          |
| *                   | 2       | DMC  | 356    | Terra Cotta-MD    |
| /                   | 2       | DMC  | 414    | Steel Gray-DK     |
| \$                  | 2       | DMC  | 820    | Royal Blue-VY DK  |
| %                   | 2       | DMC  | 939    | Navy Blue-VY DK   |
| )                   | 2       | DMC  | 975    | Golden Brown-DK   |
| $\uparrow$          | 2       | DMC  | 3031   | Mocha Brown-VY DK |
| #                   | 2       | DMC  | 3042   | Antique Violet-LT |
|                     | 2       | DMC  | 3072   | Beaver Gray-VY LT |
| +                   | 2       | DMC  | 3371   | Black Brown       |
| $\Diamond \Diamond$ | 2       | DMC  | 3713   | Salmon-VY LT      |

2 DMC B5200 Snow White

2 DMC 3824

Apricot-LT