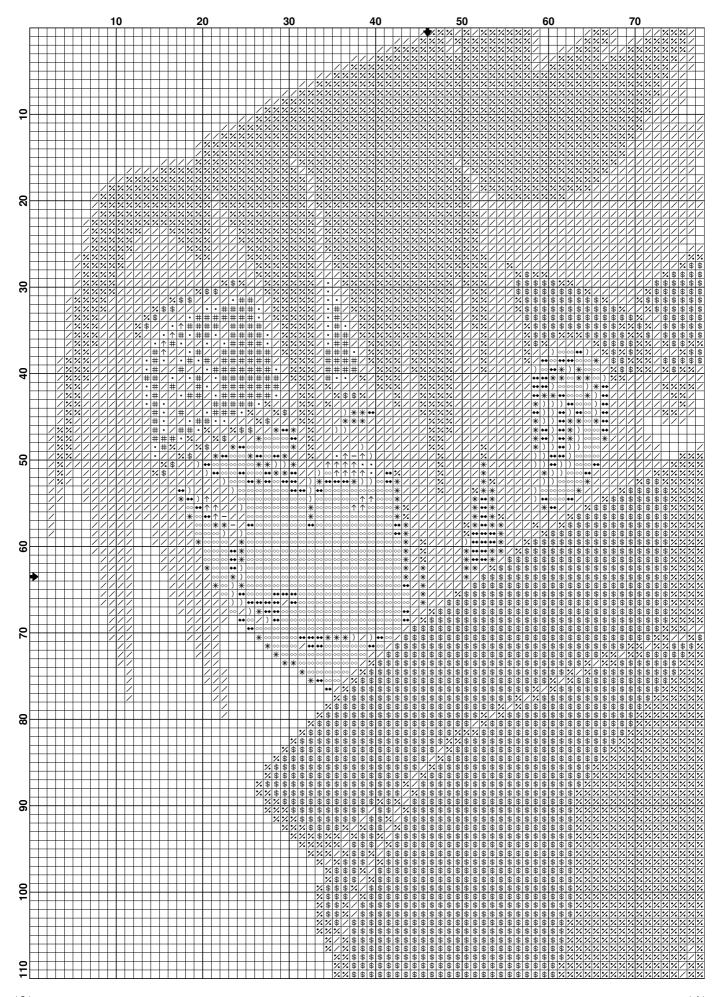

Page 1 (2)

Page 3 (4)

Fabric: Aida 14, White

90w X 127h Stitches

**Size:** 14 Count, 16.33w X 23.04h cm

## Floss Used for Full Stitches:

| Symbol | Strands | Type | Number | Color |
|--------|---------|------|--------|-------|
|--------|---------|------|--------|-------|

| <br>SAIIDOT         | Strands | Type | number | C0101             |
|---------------------|---------|------|--------|-------------------|
| /                   | 2       | DMC  | 310    | Black             |
| **                  | 2       | DMC  | 352    | Coral-LT          |
| *                   | 2       | DMC  | 356    | Terra Cotta-MD    |
| •                   | 2       | DMC  | 414    | Steel Gray-DK     |
| \$                  | 2       | DMC  | 820    | Royal Blue-VY DK  |
| %                   | 2       | DMC  | 939    | Navy Blue-VY DK   |
| )                   | 2       | DMC  | 975    | Golden Brown-DK   |
| #                   | 2       | DMC  | 3042   | Antique Violet-LT |
| -                   | 2       | DMC  | 3072   | Beaver Gray-VY LT |
| $\Diamond \Diamond$ | 2       | DMC  | 3713   | Salmon-VY LT      |
| <b>^</b>            | 2       | DMC  | B5200  | Snow White        |