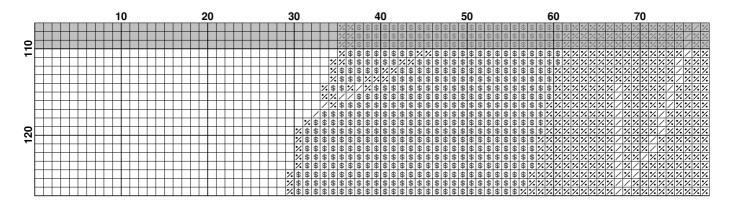

Page 1 (2)

Page 3 (4)

Fabric: Aida 14, White

90w X 127h Stitches

**Size:** 14 Count, 16.33w X 23.04h cm

## Floss Used for Full Stitches:

| Symbol | Strands | Type | Number | Color |
|--------|---------|------|--------|-------|
|--------|---------|------|--------|-------|

| <br>SAIIDOT         | Strands | Type | number | C0101             |
|---------------------|---------|------|--------|-------------------|
| /                   | 2       | DMC  | 310    | Black             |
| **                  | 2       | DMC  | 352    | Coral-LT          |
| *                   | 2       | DMC  | 356    | Terra Cotta-MD    |
| •                   | 2       | DMC  | 414    | Steel Gray-DK     |
| \$                  | 2       | DMC  | 820    | Royal Blue-VY DK  |
| %                   | 2       | DMC  | 939    | Navy Blue-VY DK   |
| )                   | 2       | DMC  | 975    | Golden Brown-DK   |
| #                   | 2       | DMC  | 3042   | Antique Violet-LT |
| -                   | 2       | DMC  | 3072   | Beaver Gray-VY LT |
| $\Diamond \Diamond$ | 2       | DMC  | 3713   | Salmon-VY LT      |
| <b>^</b>            | 2       | DMC  | B5200  | Snow White        |