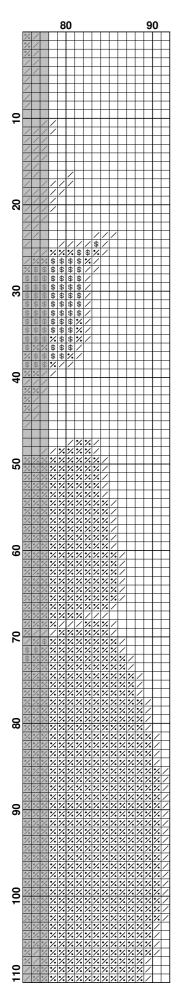

Page 1 (2)

Page 3 (4)

Fabric: Aida 14, White

90w X 127h Stitches

**Size:** 14 Count, 16.33w X 23.04h cm

## Floss Used for Full Stitches:

| Symbol | Strands | Type | Number | Color |
|--------|---------|------|--------|-------|
|--------|---------|------|--------|-------|

| <br>SAIIDOT         | Strands | Type | number | C0101             |
|---------------------|---------|------|--------|-------------------|
| /                   | 2       | DMC  | 310    | Black             |
| **                  | 2       | DMC  | 352    | Coral-LT          |
| *                   | 2       | DMC  | 356    | Terra Cotta-MD    |
| •                   | 2       | DMC  | 414    | Steel Gray-DK     |
| \$                  | 2       | DMC  | 820    | Royal Blue-VY DK  |
| %                   | 2       | DMC  | 939    | Navy Blue-VY DK   |
| )                   | 2       | DMC  | 975    | Golden Brown-DK   |
| #                   | 2       | DMC  | 3042   | Antique Violet-LT |
| -                   | 2       | DMC  | 3072   | Beaver Gray-VY LT |
| $\Diamond \Diamond$ | 2       | DMC  | 3713   | Salmon-VY LT      |
| <b>^</b>            | 2       | DMC  | B5200  | Snow White        |