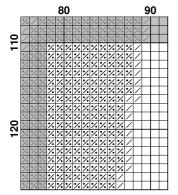

Page 1 (2)

Page 3 (4)

Fabric: Aida 14, White

90w X 127h Stitches

**Size:** 14 Count, 16.33w X 23.04h cm

## Floss Used for Full Stitches:

| Symbol | Strands | Type | Number | Color |
|--------|---------|------|--------|-------|
|--------|---------|------|--------|-------|

| <br>SAIIDOT         | Strands | Type | number | C0101             |
|---------------------|---------|------|--------|-------------------|
| /                   | 2       | DMC  | 310    | Black             |
| **                  | 2       | DMC  | 352    | Coral-LT          |
| *                   | 2       | DMC  | 356    | Terra Cotta-MD    |
| •                   | 2       | DMC  | 414    | Steel Gray-DK     |
| \$                  | 2       | DMC  | 820    | Royal Blue-VY DK  |
| %                   | 2       | DMC  | 939    | Navy Blue-VY DK   |
| )                   | 2       | DMC  | 975    | Golden Brown-DK   |
| #                   | 2       | DMC  | 3042   | Antique Violet-LT |
| -                   | 2       | DMC  | 3072   | Beaver Gray-VY LT |
| $\Diamond \Diamond$ | 2       | DMC  | 3713   | Salmon-VY LT      |
| <b>^</b>            | 2       | DMC  | B5200  | Snow White        |